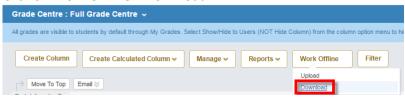

4. Click on Work Offline > Download.

5. Select Full Grade Centre. Click Submit.

6. Click **DOWNLOAD** 

7. A file in format *gc\_your-course-name\_fullgc\_year-date-time.xls* will be downloaded to the Downloads folder on your computer. The file can be opened in Excel.