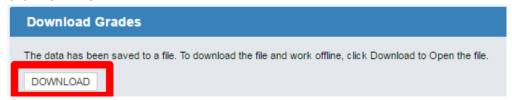

4. Click on Work Offline > Download.

5. Select Full Grade Centre. Click Submit.

6. Click **DOWNLOAD** 

7. A file in format *gc\_your-course-name\_fullgc\_year-date-time.xls* will be downloaded to the Downloads folder on your computer. The file can be opened in Excel.