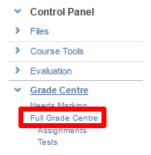

- 1. Log in to Blackboard at https://myuni-blackboard.adelaide.edu.au/ and navigate to your course.
- 2. Go to Course Management > Control Panel and click the V next to Grade Centre.
- 3. Click Full Grade Centre.