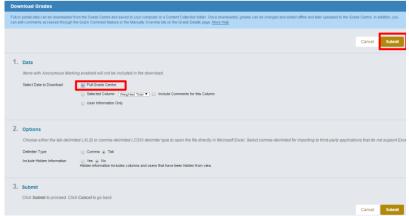

4. Click on Work Offline > Download.

5. Select Full Grade Centre. Click Submit.

6. Click **DOWNLOAD** 

7. A file in format *gc\_your-course-name\_fullgc\_year-date-time.xls* will be downloaded to the Downloads folder on your computer. The file can be opened in Excel.